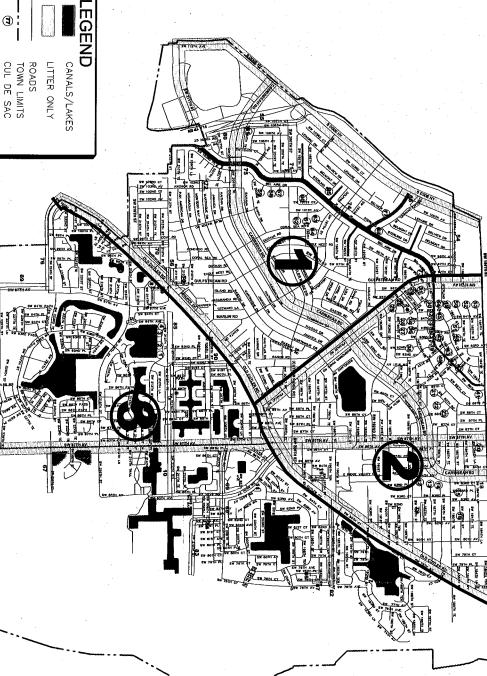

ROADS
TOWN LIMITS
CUL DE SAC
MEDIAN & SWALES
MAINTENANCE ZONE LITTER ONLY

## LANDSCAPE MAINTENANCE SERVICE MAP **TOWN OF CUTLER BAY**

**BISCAYNE** BAY

# Town of Cutler Bay Public Works Department Landscape Maintenance Services RFP # 09-09

| SITE# | REFERENCE ADDRESS                                                 | SITE DESCRIPTION(S)     |
|-------|-------------------------------------------------------------------|-------------------------|
|       | 9233 SW 212 Terrace                                               |                         |
| 2     | 9285 SW 212 Terrace                                               | CUL-DE-SAC              |
| ယ     | 9335 SW 212 Terrace                                               | CUL-DE-SAC              |
| 4     | 9384 SW 212 Terrace                                               | CUL-DE-SAC              |
| Οī    | 9400 SW 215 Lane                                                  | CENTER ISLAND           |
| တ     | SW 212 Street (between SW 87 Avenue & SW 92 Place)                | CENTER MEDIANS          |
| 7     | 9704 SW 213 Terrace                                               | CENTER ISLAND           |
| 8     | 21370 SW 97 Court                                                 | CUL-DE-SAC              |
| 9     | 21341 SW 97 Court                                                 | CENTER ISLAND           |
| 10    | SW 212 Street (between SW 87 Avenue & SW 85 Avenue)               | CENTER MEDIANS          |
| 1     | SW 85 Avenue (between Old Cutler Rd. & theoretical SW 213 Street) | CENTER MEDIANS & SWALES |
| 12    | 8395 SW 187 Terrace                                               | CUL-DE-SAC              |
| 13    | 8370 SW 187 Street                                                | CUL-DE-SAC              |
| 14    | 8390 SW 186 Street                                                | CUL-DE-SAC              |
| . 15  | 18490 SW 83 Place                                                 | CUL-DE-SAC              |
| 16    | 8221 SW 185 Street                                                | CUL-DE-SAC              |
| 17    | Caribbean Blvd. & Franjo Road                                     | CENTER MEDIANS & SWALES |
| 18    | Caribbean Blvd. & Eureka Drive                                    | CENTER MEDIANS          |
| 19    | 19707 SW 84 Place                                                 | CENTER ISLAND           |
| 20    | 18421 SW 86 Court                                                 | CUL-DE-SAC              |
| 21    | 18620 SW 88 Road                                                  | CUL-DE-SAC              |
| 22    | 8823 SW 185 Lane                                                  | CUL-DE-SAC              |
| 23    | 8825 SW 185 Terrace                                               | CUL-DE-SAC              |
| 24    | Tiffany Drive & Franjo Road                                       | CENTER MEDIAN           |
| 25    | 9511 SW 190 Street                                                | CUL-DE-SAC              |
| 26    | 18922 SW 94 Avenue                                                | CUL-DE-SAC              |
| 27    | 18924 SW 89 Court                                                 | CUL-DE-SAC              |
| 28    | 9542 SW 189 Terrace                                               | CUL-DE-SAC              |
| 29    | 9550 SW 188 Terrace                                               | CUL-DE-SAC              |
| 30    | 9475 SW 188 Street                                                | CUL-DE-SAC              |

| SITE#    | É                                                              | SITE DESCRIPTION(S) |
|----------|----------------------------------------------------------------|---------------------|
| 31       | SW 96                                                          | CUL-DE-SAC          |
| 3 33     | SW 94                                                          | CUL-DE SAC          |
| 34       | 18731 SW 94 Avenue                                             | CUL-DE-SAC          |
| ဌ        | SW 93                                                          | CUL-DE-SAC          |
| 36       | SW 93                                                          | CUL-DE-SAC          |
| 37       | SW 93                                                          | CUL-DE-SAC          |
| 38       | SW 92                                                          | CUL-DE-SAC          |
| 39       | 18610 SW 92 Avenue                                             | CUL-DE-SAC          |
| 40       | 18514 SW 90 Court                                              | CUL-DE-SAC          |
| 41       | W 184                                                          | CUL-DE-SAC          |
| 42       | SW 186                                                         | CUL-DE-SAC          |
| 43       | 186                                                            | CUL-DE-SAC          |
| 44       | 18607 SW 94 Court                                              | CUL-DE-SAC          |
| 45       | 18611 SW 93 Place                                              | CUL-DE-SAC          |
| 46       | 18521 SW 92 Court                                              | CUL-DE-SAC          |
| 47       | 18521 SW 92 Avenue                                             | CUL-DE-SAC          |
| 48       | 18561 SW 93 Avenue                                             | CUL-DE-SAC          |
| 49       | 9444 SW 186 Street                                             | CUL-DE-SAC          |
| 50       | 9436 SW 185 Terrace                                            | CUL-DE-SAC          |
| 51       | 18553 SW 93 Place                                              | CUL-DE-SAC          |
| 52       | 9444 SW 185 Street                                             | CUL-DE-SAC          |
| 53       | 9432 SW 184 Terrace                                            | CUL-DE-SAC          |
| 54       | SW 186 Street (between US1 & Franjo Rd.                        | SWALES              |
| 55       | SW 107 Avenue (between Caribbean Blvd. & South Dixie Hwy.)     | SWALES              |
| 56       | SW 212 Street (between Old Cutler Rd. & SW 97 Place)           | SWALES              |
| 57       | 10198 SW 200 Terrace                                           | CUL-DE-SAC          |
| 58       | 10193 SW 201 Terrace                                           | CUL-DE-SAC          |
| 59       | 10198 SW 202 Terrace                                           | CUL-DE-SAC          |
| 60       | 10170 SW 198 Street                                            | CUL-DE-SAC          |
| <u>0</u> | 10010 SW 198 Street                                            | CUL-DE-SAC          |
| 62       | 10000 SW 199 Street                                            | CUL-DE-SAC          |
| 63       | 19740 SW 100 Avenue                                            | CUL-DE-SAC          |
| 64       | 19715 SW 99 Place .                                            | CUL-DE-SAC          |
| දු       | 19261 Sterling Drive                                           | CUL-DE-SAC          |
| 66       | Broad Channel Drive (between South Dixie Hwy. & Belview Drive) | CENTER MEDIANS      |