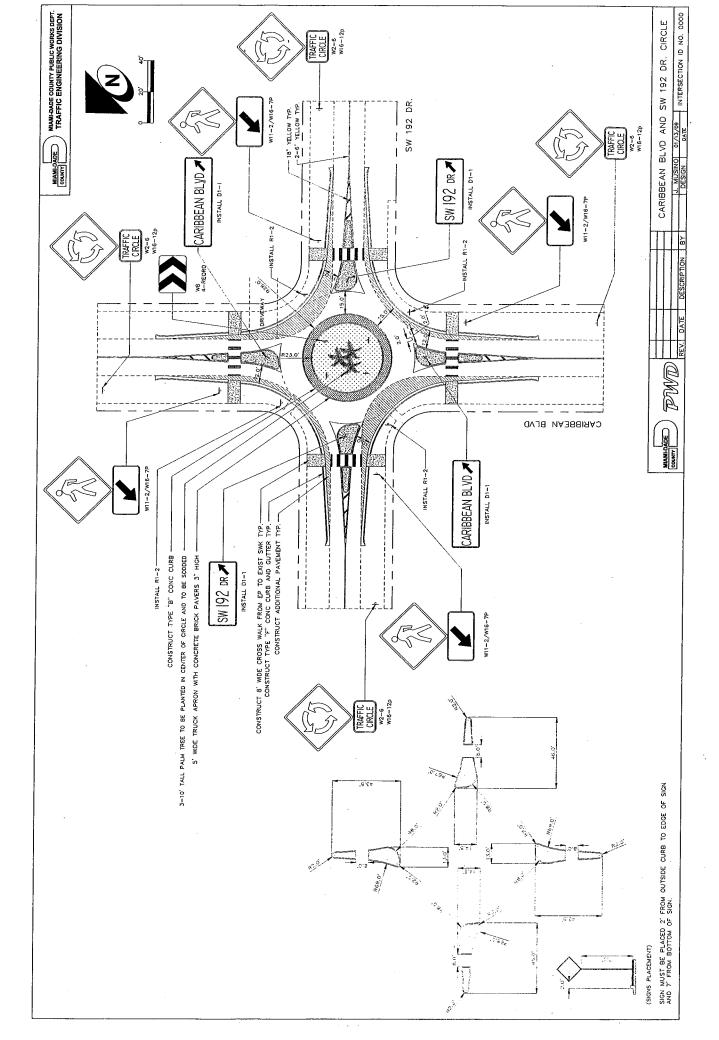

#### M E M O R A N D U M

**To:** Honorable Mayor, Vice Mayor and Town Council

**From:** Steven J. Alexander, Town Manager

**Date:** June 17, 2009

Re: PROPOSED INSTALLATION OF A TRAFFIC CALMING CIRCLE AT THE

INTERSECTION OF CARIBBEAN BLVD. AND SW 192 DRIVE

#### **REQUEST**

A RESOLUTION OF THE MAYOR AND TOWN COUNCIL OF THE TOWN OF CUTLER BAY, FLORIDA, SUPPORTING THE CONSTRUCTION OF A TRAFFIC CIRCLE AT THE INTERSECTION OF CARIBBEAN BOULEVARD AND SW 192 DRIVE; REQUESTING THAT MIAMI-DADE COUNTY CONSTRUCT A TRAFFIC CIRCLE AT THAT INTERSECTION; AND PROVIDING AN EFFECTIVE DATE.

#### **BACKGROUND AND ANALYSIS**

Since late 2008, the Town Public Works Department staff has been contacted by concerned residents (via email, phone, and in person) with regards to safety issues at the intersection located at Caribbean Blvd. & SW 192 Drive. The concerns deal mainly with vehicular speeding along Caribbean Blvd and vehicles disregarding the stop signs on both approaches of SW 192<sup>nd</sup> Drive.

On <u>November 6, 2008</u>, our Public Works Department formally requested that the Miami-Dade County Public Works Department (MDPWD) perform a Traffic Engineering Study at the intersection. In order to expedite the request for a Traffic Engineering Study, the following information was attached to the Town's letter:

### OFFICIAL NEIGHBORHOOD TRAFFIC CALMING RESIDENT AND/OR PROPERTY OWNER BALLOT

The Miami-Dade County Public Works Department (PWD) has completed a traffic study at the intersection of **Caribbean Boulevard and SW 192 Drive**. As a result of this study, PWD is considering the installation of a **Roundabout** at this intersection. (See attached drawing).