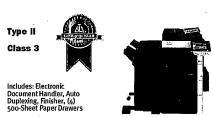

## Type II, Class 3

Includes: Electronic Document Handler, Auto Duplexing, Finisher, (4) 500-Sheet Paper Drawers

Konica Minolta bizhub 501

| Type:                  | Digital Copier                                            |
|------------------------|-----------------------------------------------------------|
| Imaging System:        | Simitri® Polymerized Toner                                |
| Output Speed:          | 50 pages per minute                                       |
| Image Resolution:      | 1200dpi equivalent x<br>600dpi/600dpi x 600dpi            |
| Warm-Up Time:          | Less than 30 seconds                                      |
| First Copy:            | Less than 3.6 seconds                                     |
| Memory:                | 1,024 MB (Std.), 60 GB HDD<br>(maximum, optional)         |
| Magnification:         | 25 - 400%                                                 |
| Standard Paper Supply: | 500-sheet universal paper<br>drawer (2), 150-sheet bypass |
| Paper Size:            | 5-1/2" X 8-1/2" to 11" x 17"                              |
| Maximum Paper Cap.:    | 5,650 sheets (total, with options)                        |
| Power Requirements:    | 120 V, 60 Hz, 12 A                                        |
| Dimensions:            | 26.7"x 27.9" x 35.2"<br>(W x D x H)                       |
| Weight:                | Approx. 215 lbs.                                          |

## Konica Minolta bizhub 501 PRICING

TYPE II, CLASS 3 Volume Range: 45,000 - 50,000 copies/month

Speed: 50 PAGES per minute

Standard Configuration Includes: bizhub 501 / Electronic Document Handler (EDH) / Duplexing / Finisher (FS-522) / (2) 500-Sheet Paper Drawers (PC-206) / (2) 500-Sheet Paper Drawers (Std.)